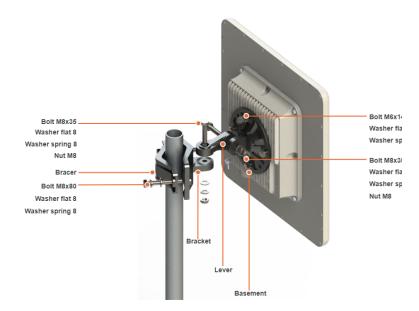

## **MONT-KIT-85 Mounting kit**

Successfully pass the free certification exam at IW Academy and become an Infinet Certified Engineer.

To the certification exam

MONT-KIT-85 | MONT-KIT-855 is supplied with all models by default except E5-ST18 and E6-ST18. It allows to make reliable and easy installation of the unit with two-axis adjustment. Assemble the Mounting kit according to the scheme below. The nut must be tightened until the spring washer clicks, without over-tightening.