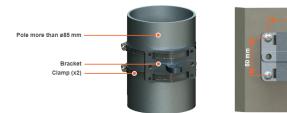

Mounting is carried out on a pole with a diameter 30-85 mm. There are also possible options for mounting on a wall or pole with a diameter more than 85 mm.

Clamps and other optional fasteners are not included in the Mounting kit MONT-KIT-85.