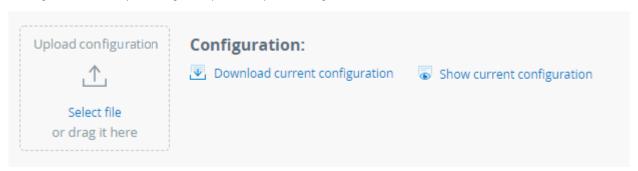

#### Configuration

The device allows to upload, download and view current configuration in text form. To view the configuration, click the "Show current configuration" button, the file will open in new window. To download the configuration, click the "Download current configuration" button, the configuration can be loaded by clicking the "Upload configuration" button, or you can drag and drop a file from your file manager into the dotted area.