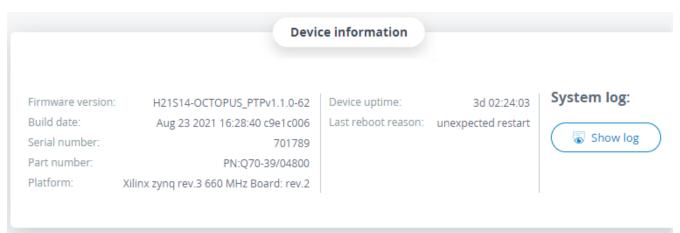

#### **Device information**

The following information is displayed on information panel:

- Firmware version and build date.
- Device serial number.
- Device part number.
- Hardware platform version.
- Time since last reboot.
- Last reboot reason, following values are possible:
  - Software fault.
  - Unexpected restart.
  - Manual restart.
  - Manual delayed restart.
  - Firmware upgrade.
  - SNMP managed restart.
  - Test firmware loaded.
  - Watchdog.
  - Panic.
- System log.