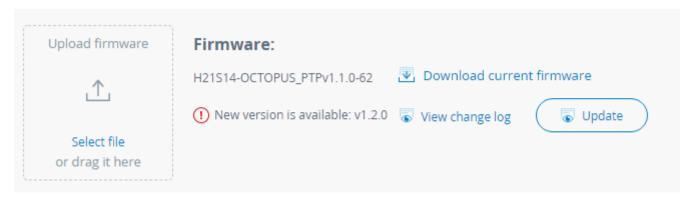

#### **Firmware**

There are two options to upgrade firmware on the device:

- Manually new firmware should be downloaded from official Infinet FTP server: https://ftp.infinet.ru/pub/Firmware/octopus/h21/. Click on "Upload firmware" button and choose a firmware file. Or you can drag and drop a file from your file manager into the dotted area.
- Automatically (coming soon) firmware may be upgraded to the latest firmware version automatically. Click on "Update", after that your web browser
  will try to download the latest firmware version and upload it to the unit. Firmware will be applied after unit reboot.