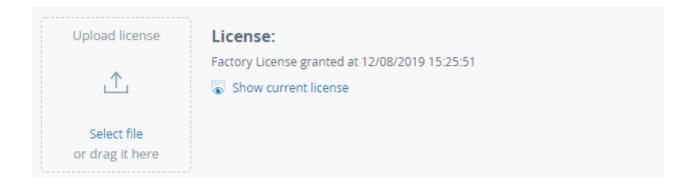

#### License

License contains information about allowed frequencies, channel width and power limit. This section allows to view the current license and upload a new one. To upload a license on device, click the "Upload license" button drag and drop a file from your file manager into the dotted area.