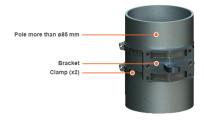

Mounting is carried out on a pole with a diameter 30-85 mm. There are also possible options for mounting on a wall or pole with a diameter more than 85 mm.

NOTE

Clamps and other optional fasteners are not included in the Mounting kit MONT-KIT-85.