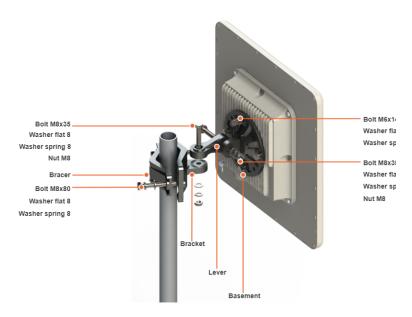

To the certification exam

MONT-KIT-85 is supplied by default with models Q5-25, Q5-23, Q5-E, Q6-25, Q6-E, Xm, Um, MONT-KIT-85S with models Q5-28, Q6-28, Xm (27 and 28 bBi). It allows to make reliable and easy installation of the unit with two-axis adjustment. Assemble the Mounting kit according to the scheme below. The nut must be tightened until the spring washer clicks, without over-tightening.

Mounting is carried out on a pole with a diameter 30-85 mm. There are also possible options for mounting on a wall or pole with a diameter more than 85 mm.

NOTE

Clamps and other optional fasteners are not included in the Mounting kit MONT-KIT-85.