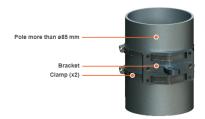

Mounting is carried out on a pole with a diameter 30-85 mm. There are also possible options for mounting on a wall or pole with a diameter more than 85 mm.

⚠

NOTE

Clamps and other optional fasteners are not included in the Mounting kit MONT-KIT-85.