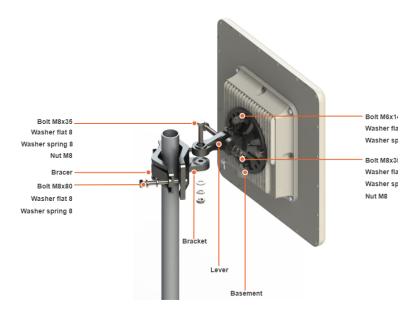

## **MONT-KIT-85 Mounting kit**

Successfully pass the free certification exam at IW Academy and become an Infinet Certified Engineer.

To the certification exam

MONT-KIT-85 is supplied by default. It allows to make reliable and easy installation of the unit with two-axis adjustment. Assemble the Mounting kit according to the scheme below. The nut must be tightened until the spring washer clicks, without over-tightening.