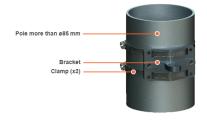

Mounting is carried out on a pole with a diameter 30-85 mm. There are also possible options for mounting on a wall or pole with a diameter more than 85 mm.

Λ

NOTE

Clamps and other optional fasteners are not included in the Mounting kit MONT-KIT-85.