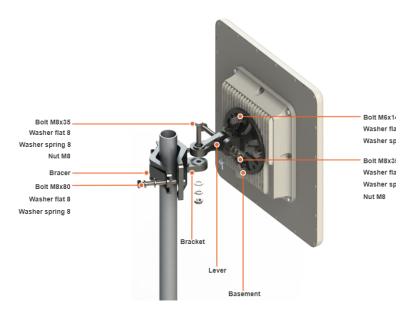

## **MONT-KIT-85 Mounting kit**

Successfully pass the free certification exam at IW Academy and become an Infinet Certified Engineer.

To the certification exam

MONT-KIT-85 is supplied by default with models Q5-25, Q5-23, Q5-E, Q6-25, Q6-E, Xm, Um, MONT-KIT-85S with models Q5-28, Q6-28, Xm (27 and 28 bBi). It allows to make reliable and easy installation of the unit with two-axis adjustment. Assemble the Mounting kit according to the scheme below. The nut must be tightened until the spring washer clicks, without over-tightening.