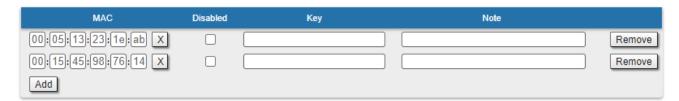

## **Static Links**

Successfully pass the free certification exam at IW Academy and become an Infinet Certified Engineer.

To the certification exam

In the "Static Links" section, you can set up fixed links to the unit. Although the radio parameters and security key match with other nodes, the node that has Static Links set up is only linked with the nodes which are configured in this section. The parameters are:

- "MAC" MAC address of the neighbor unit
- "Key" link security key (up to 64 characters long, without spaces).

Another two options are available:

- Disable the link by marking the option "Disabled" in the corresponding checkbox
- Add a link description in the "Note" field

## ▼ Static Links

## ▼ rf6.0

## ▼ prf0

Figure - Static Links settings

By clicking the «Add» button, you create a new fixed link to the unit.

By clicking the «Remove» button, you can delete an already created fixed link.