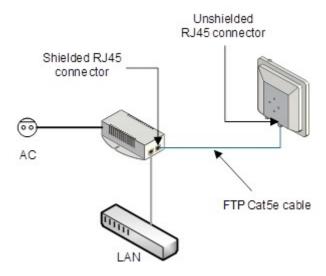

## Installing the Indoor Units and InfiNet Wireless R5000

Successfully pass the free certification exam at IW Academy and become an Infinet Certified Engineer.

To the certification exam

Connection Scheme for IDU-BS-G / IDU-CPE and InfiNet Wireless R5000

Figure - Connection Scheme for IDU-BS-G/IDU-CPE and InfiNet Wireless R5000

Connection Scheme for IDU-LA-G(V.01) for second Ethernet port and InfiNet Wireless R5000

Figure - Connection Scheme for IDU-LA-G(V.01) for second Ethernet port and InfiNet Wireless R5000