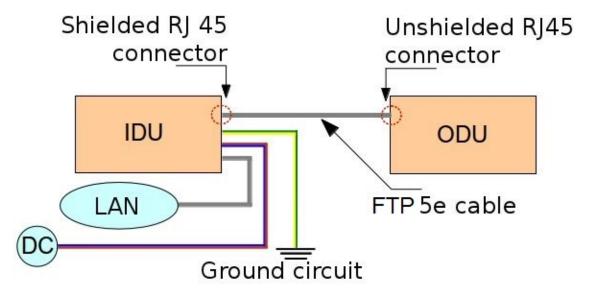

Connection Scheme for IDU-LA-G(V.01) (for third-party power sources) and InfiNet Wireless R5000

Figure - Connection Scheme for IDU-LA-G(V.01) for third-party power sources and InfiNet Wireless R5000