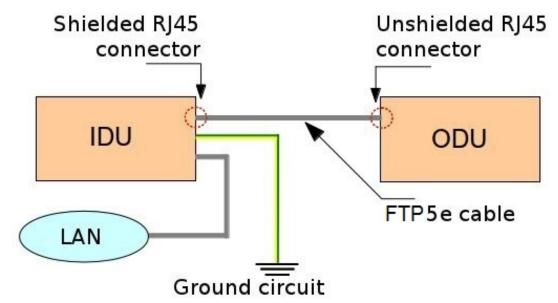

Figure - Connection Scheme for IDU-BS-G/IDU-CPE and InfiNet Wireless R5000

Connection Scheme for IDU-LA-G(V.01) for second Ethernet port and InfiNet Wireless R5000

Figure - Connection Scheme for IDU-LA-G(V.01) for second Ethernet port and InfiNet Wireless R5000