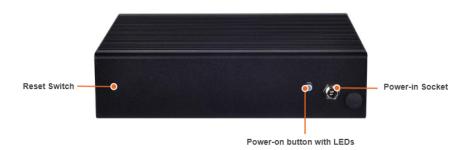

#### **Rear Panel Features**

• Reset switch - can be used to reboot the system without turning off the powe