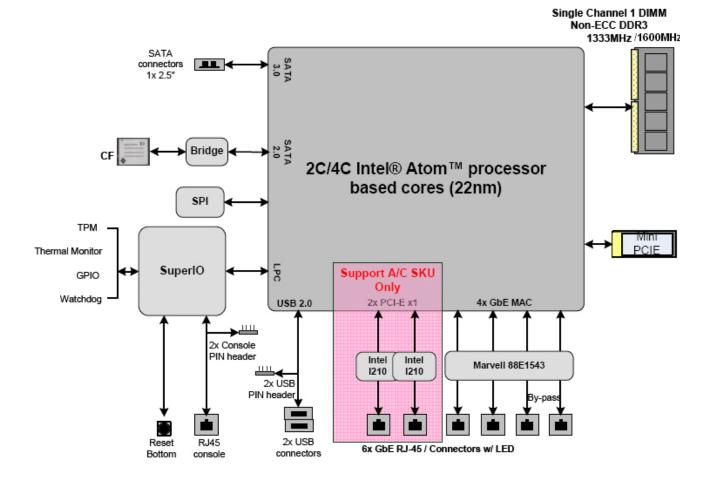

## Motherboard block diagram

The block diagram depicts the relationships among the interfaces or modules on the motherboard. Please refer to the following figure for your motherboard's layout design.