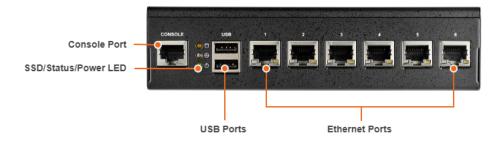

#### **Front Panel Features**

• Console port - RJ-45 console port to connect to a computer terminal for diagnostic or configuration purpose.

### **LEDs**

LED indicators include SSD, Status, Power and Link/Activity indicators:

- SSD the hard disk data reading indicator, if installed.
- Status status indicator.
- **Power** power indicator. Working condition: green normal, red-fault.
- Link/Activity the indicator is located in the bottom row of all Ethernet ports. The indicator lights in yellow if a connection is established and flashes when data is received or transmitted.