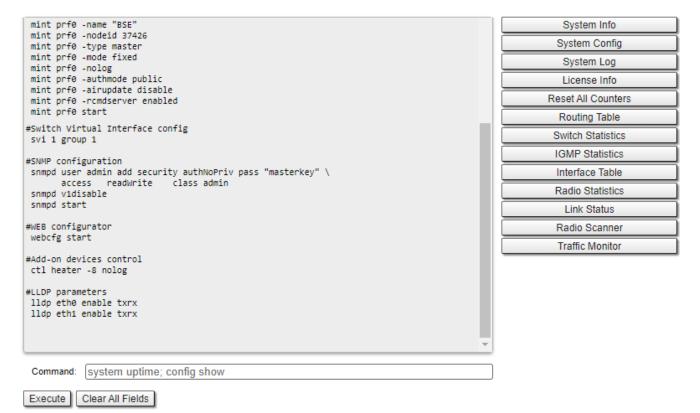

In order to run one or a set of **WANFIEX** commands, type them in the command field and then click the **«Execute**» button. The output of the commands is displayed in the section above the command field:

## Figure - Command line

In the "Command Line" menu, the commands are only executed, but not saved into the configuration. To execute the command and save it in the device configuration, use the "config save" command.